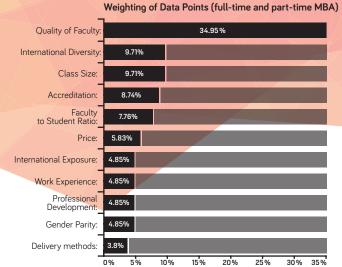

\*EMBA Weighting: Work experience and international diversity are adjusted accordingly.

\*\*Online MBA Weighting: Delivery mode and class size are removed.